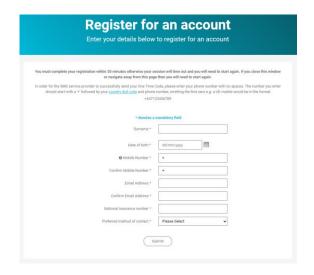

## 1. Step One

Go to <a href="https://www.sewpensionscheme.co.uk/">https://www.sewpensionscheme.co.uk/</a> and click on **Register.** 

#### 2. Step Two

Enter the following personal information:

- Surname
- Date of Birth
- National Insurance Number
- Mobile Telephone number (if you do not have a mobile phone number, you can enter a landline number instead)
- Personal Email address

#### 3. Step Three

You'll be asked to choose a username and password. Your username must be at least 8 characters, and can include upper- and lower-case letters, numbers, or symbols. Your password must be at least 9 characters, include both upper- and lower-case letters, at least one number and one special character or symbol. Once added, click 'Submit'.

#### 4. Step Four

A One Time Code will be sent by text message to the mobile phone number you provided in Step 2 or by text to speech to a landline phone number. Please enter the One Time Code within 30 minutes to complete registration and click 'Submit'. If you don't complete your registration within the time slot, you'll be returned to the start of the process.